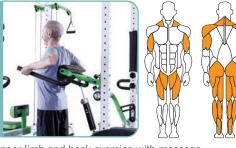

com
- + website: www.alexandave.com

alexia AGE WELL







## GO HEALTH

#### Go Health



# HEALTHISTHE KEY TO FREEDOM & HAPPNESS

The Go Health is a multi-disciplinary exercise platform designed with seniors in mind. It allows 8 individuals to perform stretching, resistance, and cardiopulmonary exercise simultaneously in a compact size. The Go Health exercise platform also promotes the concept of healthy community by its size and layout to encourage social interactions between the users, thereby making exercising an enjoyable experience.

#### Muscle







Core exercise

#### **Balance / Agility**



DAILY LIVING **INDEPENDENCE** 



Core, lower body, and reactionary exercise

#### Cardiopulmonary





STAND ON **YOUR OWN** 

MORE

Cardiopulmonary exercise

#### **Massage / Stretch**



Upper limb and back exercise with massage

### alexia AGE WELL







Lower body resistance exercise



Core exercise









Upper body and reactionary exercise



Lower body conditioning and cardiopulmonary exercise



Shoulder flexibility exercise