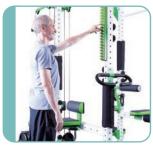

allows 8 individuals to perform stretching, resistance, and cardiopulmonary exercise simultaneously in a compact size. The Go Health exercise platform also promotes the concept of healthy community by its size and layout to encourage social interactions between the users, thereby making exercising an enjoyable experience.

#### Muscle







Core exercise

#### **Balance / Agility**



DAILY LIVING **INDEPENDENCE** 



Core, lower body, and reactionary exercise

#### Cardiopulmonary





STAND ON **YOUR OWN** 

MORE

Cardiopulmonary exercise

#### **Massage / Stretch**



Upper limb and back exercise with massage

### alexia AGE WELL







Lower body resistance exercise



Core exercise









Upper body and reactionary exercise



Lower body conditioning and cardiopulmonary exercise



Shoulder flexibility exercise