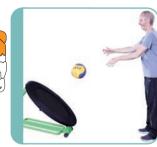

NESS

The Go Health is a multi-disciplinary exercise platform designed with seniors in mind. It allows 8 individuals to perform stretching, resistance, and cardiopulmonary exercise simultaneously in a compact size. The Go Health exercise platform also promotes the concept of healthy community by its size and layout to encourage social interactions between the users, thereby making exercising an enjoyable experience.

#### Muscle







Core exercise

#### **Balance / Agility**



DAILY LIVING **INDEPENDENCE** 



Core, lower body, and reactionary exercise

#### Cardiopulmonary





STAND ON **YOUR OWN** 

MORE

Cardiopulmonary exercise

#### **Massage / Stretch**



Upper limb and back exercise with massage

### alexia AGE WELL







Lower body resistance exercise



Core exercise









Upper body and reactionary exercise



Lower body conditioning and cardiopulmonary exercise



Shoulder flexibility exercise