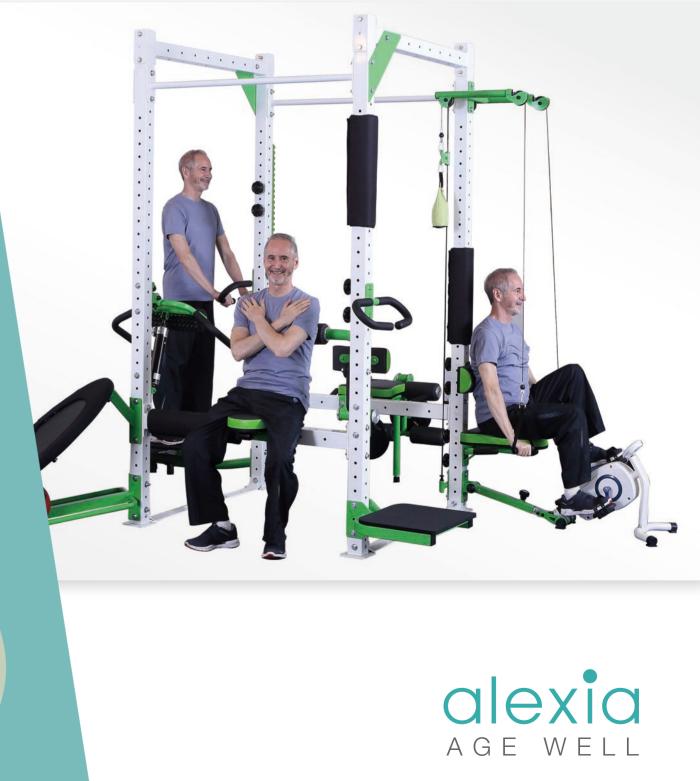

alexia AGE WELL

# HEALTHISTHE KEY TO FREEDOM & HAPPNESS

The Go Health is a multi-disciplinary exercise platform designed with seniors in mind. It allows 8 individuals to perform stretching, resistance, and cardiopulmonary exercise simultaneously in a compact size. The Go Health exercise platform also promotes the concept of healthy community by its size and layout to encourage social interactions between the users, thereby making exercising an enjoyable experience.