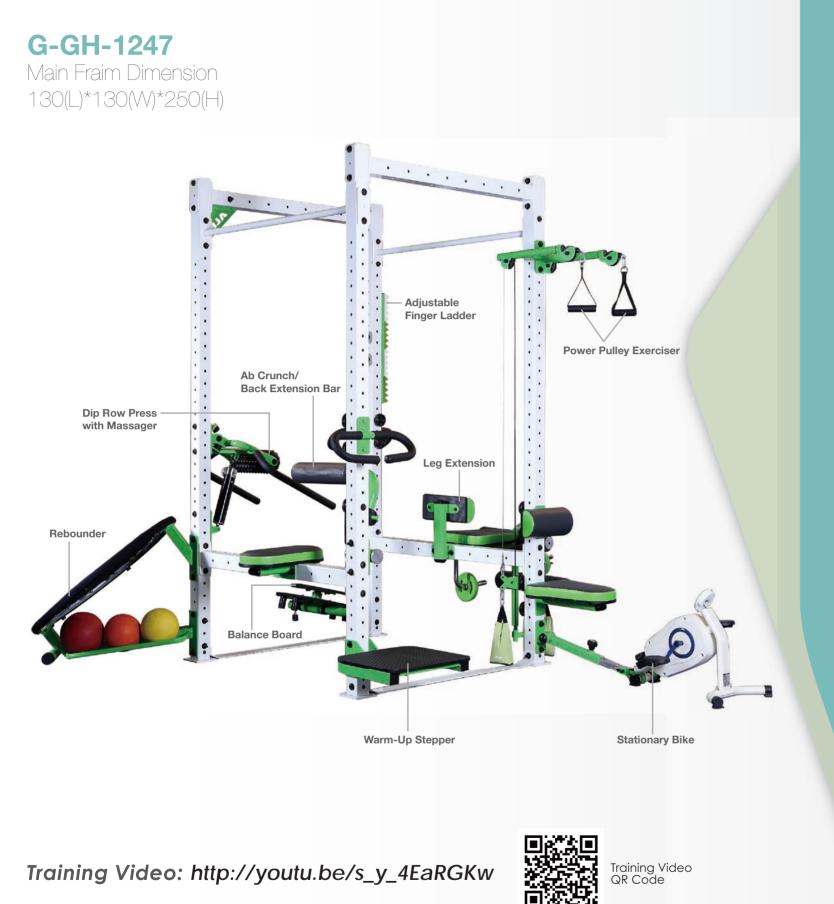

# HEALTHISTHE KEY TO FREEDOM & HAPPNESS

The Go Health is a multi-disciplinary exercise platform designed with seniors in mind. It allows 8 individuals to perform stretching, resistance, and cardiopulmonary exercise simultaneously in a compact size. The Go Health exercise platform also promotes the concept of healthy community by its size and layout to encourage social interactions between the users, thereby making exercising an enjoyable experience.

#### Muscle

Core exercise

#### **Balance / Agility**

DAILY LIVING **INDEPENDENCE** 

Core, lower body, and reactionary exercise

#### Cardiopulmonary

STAND ON **YOUR OWN** 

MORE

Cardiopulmonary exercise

#### **Massage / Stretch**

Upper limb and back exercise with massage

### alexia AGE WELL

Lower body resistance exercise

Core exercise

Upper body and reactionary exercise

Lower body conditioning and cardiopulmonary exercise

Shoulder flexibility exercise